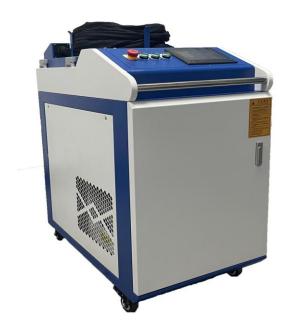

# **DH-HLW-2000**

# **Handheld Laser Welding System**

DaHeng Handheld Laser Welding System enables dramatically faster welding, is easier to learn and operate, and provides higher-quality, consistent results across a wider range of materials and thickness than MIG or TIG with minimal distortion, undercut or burn-through. The heat affected zone is dramatically minimized, as is the need for traditional post-processing grinding or polishing for increased productivity, less scrap and lower cost-per-part. Besides welding function, the system also has cleaning function.

#### **INCLUDES:**

- Laser Device
- Handheld Laser Welding Gun
- Water Chiller
- Wire feeder
- User Manual

## **APPLICATION:**

- Metal fabrication shops
- Auto body application
- Maintenance and repair
- Construction and piping
- Farm, furniture & appliances
- Aerospace & transportation

| DaHeng Handheld Laser Welding System |                                                                                                                                 |
|--------------------------------------|---------------------------------------------------------------------------------------------------------------------------------|
| High Speed                           | Up to 4X Faster than tradition methods, increased productivity for lower costs-per-part                                         |
| High Quality                         | Consistent welding of thick, thin and reflective metals without distortion, undercut or burn-through-minimal heat affected zone |
| Wobble Welding                       | Up to 5mm of additional weld width                                                                                              |
| Weld Thickness                       | Stainless Steel, Carbon Steel, Aluminum: Up to 4mm                                                                              |
| Laser Power                          | 1000W, 1500W, 2000W                                                                                                             |
| Dimension L×W×H                      | 850×540×940mm                                                                                                                   |