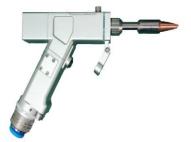

## LHW-DH2000

#### HANDHELD LASER WELDING GUN

Compact, ergonomic and comfortable

Light weight

**Build in wobble functionality** 

Safely with 2-step triggers