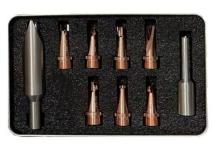

h                                                                                              |
| Weld Thickness                       | Stainless Steel, Carbon Steel, Aluminum: Up to 4mm                                                                              |
| Laser Power                          | 1000W, 1500W, 2000W                                                                                                             |
| Dimension L×W×H                      | 850×540×940mm                                                                                                                   |

## LHW-DH2000



#### HANDHELD LASER WELDING GUN



Compact, ergonomic and comfortable

Light weight

**Build in wobble functionality** 

Safely with 2-step triggers

#### **NOZZLE TIPS**



Easily changeable nozzle tips optimize joint types

#### **WIRE FEEDER PACKAGE**



This Wire Feeder Package includes all Necessary hardware and software to add a wire welding capability to the handheld laser system.

- Used for welding of low carbon steel, stainless steel, aluminum, non-ferrous metals and other alloys
- Wire feeder nozzle attachment guides wire precisely to the weld pool
- 2 Wire guide tips(0.8mm,1.0,1.2,1.6mm)

#### **WELDING SAMPLE**

- Weld seams and corners with minimal or no wire
  - Internal Corner Welding
    - **External Corner Welding** 
      - Lap Welding



## **Safety Instructions:**

Operators must wear personal equipment, including laser safety glasses, laser-resistant and heat resistant gloves, caps, leather apron and other laser-resistant and heat-resis